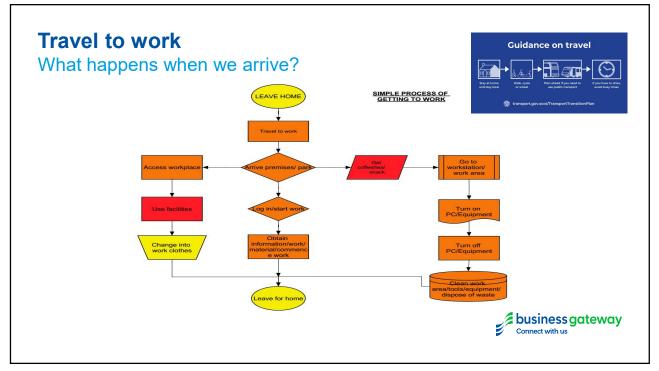

practices Social distancing Use of facilities/welfare Use of office/workshop equipment Working area Working in other peoples homes Transportation Cleaning Driving

## WHO CAN BE AFFECTED

Workers; Visitors; Cleaners; Contractors; Drivers; Public; Vulnerable groups; Anyone;



## **Compiling your risk assessment** Example hazards/risks and controls

### HAZARD/RISK

Travel Infection

Access/Entrance points/doors Poor hygiene Office/Shared equipment Visitors/reception area Goods in/out Kitchen/welfare Meetings Use of Lifts Processing payments

#### CONTROLS

Walk, cycle, no sharing Social distancing PPE Staggered shift time/start Increase cleaning regime Sanitisation Screens/hygiene station Designated drop points No communal food prep Virtual meets/2m rule Limit numbers Contactless



11